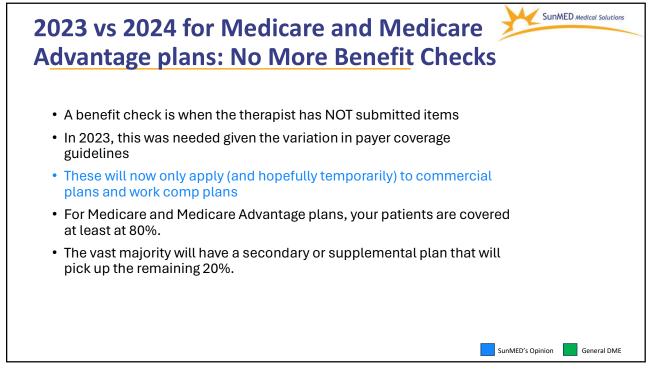

## **Clinical Notes and Rx in 2023**

- Not every insurance plan required them
- Diagnosis codes were required, especially with a breast cancer diagnosis when UE garments were ordered.
- The Rx could be generic- "compression garments" was sufficient
- The Rx did not need to "exactly" support the clinical notes.
- Mentioning the products in the clinical notes was acceptable documentation
- Almost NONE of this applies in 2024!!!