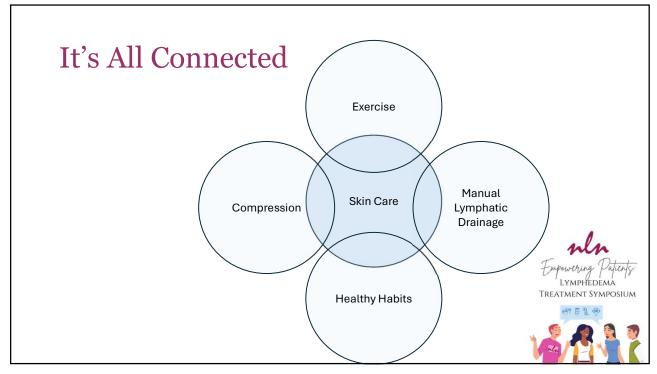

### Complete Decongestive Therapy

- Skin Care
- Manual Lymphatic Drainage (MLD)
- Compression
- Exercise
- Healthy Habits

3