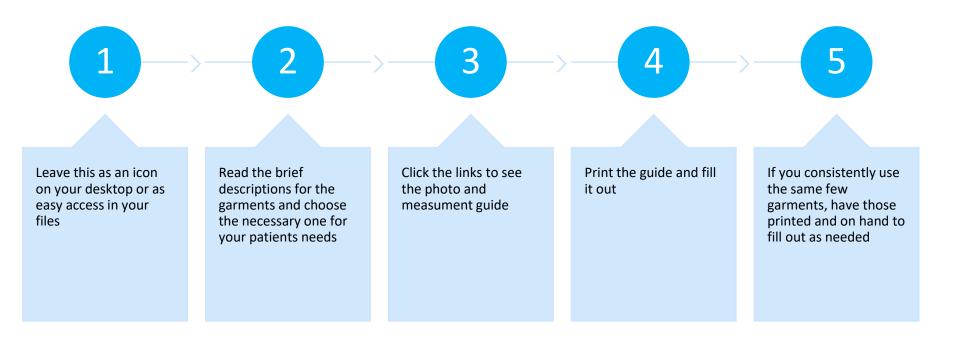

### Easy Ordering Guide Make it simple

٠

- We developed an Easy Ordering Guide to make the process of finding and fitting your patients for garments as simple as possible
  - This is a click through document that is available in an Excel or PDF format
    - Print sizing sheets right from your computer
    - Leave the link on your desktop for easy access

### User Friendly Easy for all!

The Basics Excel and PDF

Ŕ

Review of the documents

How to's

**~**()

巴

Best options for use