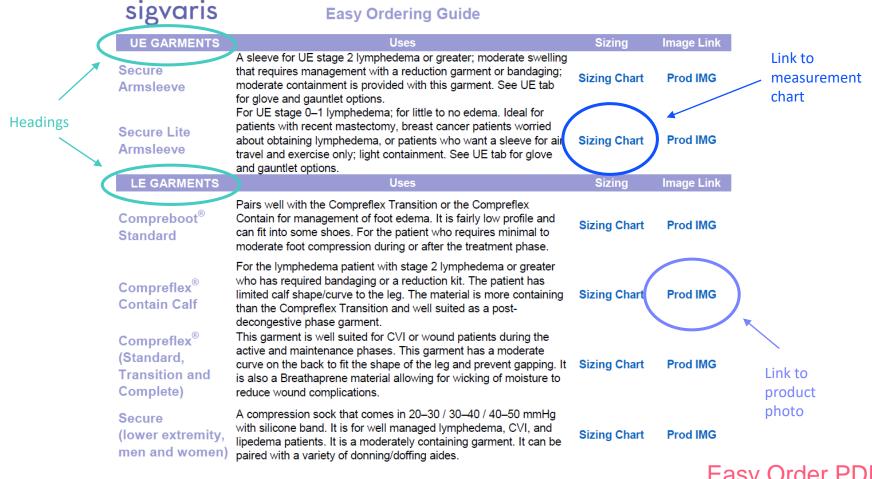

| sigvaris                            | Easy Ordering Guide                                                                                                                                                                                                                                                                      |              |            |
|-------------------------------------|------------------------------------------------------------------------------------------------------------------------------------------------------------------------------------------------------------------------------------------------------------------------------------------|--------------|------------|
| UE GARMENTS                         | Uses                                                                                                                                                                                                                                                                                     | Sizing       | Image Link |
| Secure<br>Armsleeve                 | A sleeve for UE stage 2 lymphedema or greater; moderate swelling that requires management with a reduction garment or bandaging; moderate containment is provided with this garment. See UE tab for glove and gauntlet options.                                                          | Sizing Chart | Prod IMG   |
| Secure Lite<br>Armsleeve            | For UE stage 0–1 lymphedema; for little to no edema. Ideal for patients with recent mastectomy, breast cancer patients worried about obtaining lymphedema, or patients who want a sleeve for air travel and exercise only; light containment. See UE tab for glove and gauntlet options. | Sizing Chart | Prod IMG   |
| LE GARMENTS                         | Uses                                                                                                                                                                                                                                                                                     | Sizing       | Image Link |
| Compreboot <sup>®</sup><br>Standard | Pairs well with the Compreflex Transition or the Compreflex Contain<br>for management of foot edema. It is fairly low profile and can fit into<br>some shoes. For the patient who requires minimal to moderate foot<br>compression during or after the treatment phase.                  | Sizing Chart | Prod IMG   |